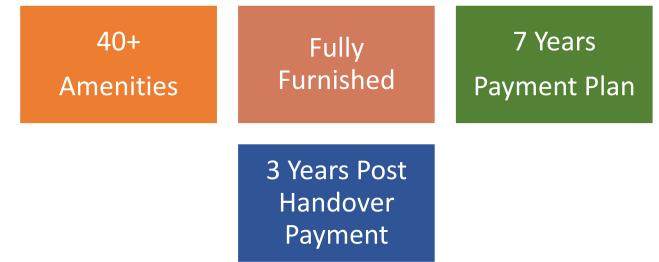

his commitment extends to the maritime sector. Dubai Maritime City is likely to incorporate environmentally friendly practices and technologies, which can attract environmentally conscious investors.



**Diversification**: Investing in Dubai Maritime City can be part of a diversified investment strategy, allowing you to tap into a different sector and geographic region.





#### Why Oceanz by Danube

**Property Location** 

Best location in Maritime with 360 Degree View Furnishing

Interiors & Luxury Furnishing by Tonino Lamborghini Casa **Payment Plan** 

Easy 1% Payment



## Configuration

| 2 - TOWERS         | BASMENT                | GROUND   |
|--------------------|------------------------|----------|
| 6 FLOORS<br>PODIUM | 44 FLOORS<br>RESIDENCE | ROOF TOP |



#### USPs Oceanz



# **Pricing Details**

| Unit Type                        | Minimum Tentative Price AED | Maximum Tentative Price AED |
|----------------------------------|-----------------------------|-----------------------------|
| Studio                           | 1,100,000                   | 1,250,000                   |
| Presidential Studio              | 1,250,000                   | 1,500,000                   |
| 1 BHK                            | 1,900,000                   | 2,100,000                   |
| Presidential Suite               | 1,999,000                   | 2,250,000                   |
| 2 ВНК                            | 2,600,000                   | 2,800,000                   |
| 3 ВНК                            | 3,800,000                   | 4,200,000                   |