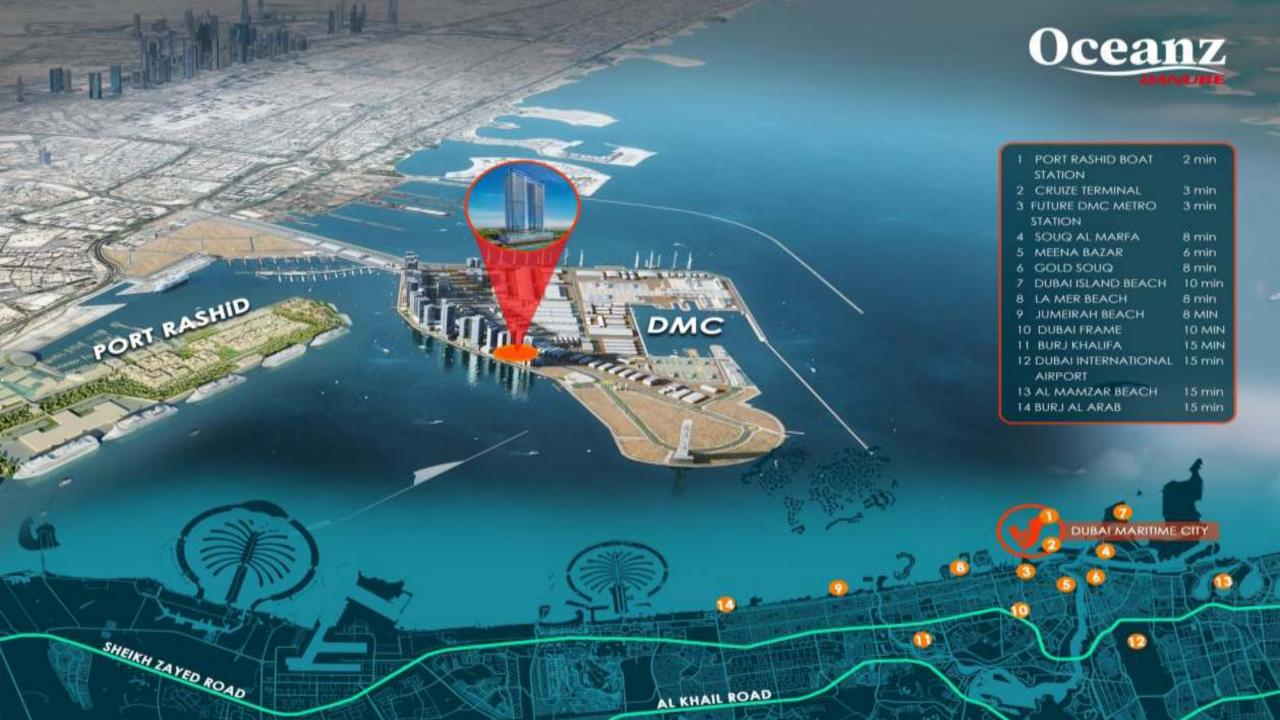

# Located in the heart of Dubai

# **MARITIME CITY**

#### Why Maritime City

Location

360 Degree Oceanfront View **Return on Investment** 

Future Prospect for higher Returns on Investment **Development** 

A hub for business and residential development

# Why Invest In Maritime City ?

**Strategic Location**: Dubai is strategically located at the crossroads of Europe, Asia, and Africa, making it a vital hub for global trade and logistics. Dubai Maritime City benefits from this location, offering easy access to major shipping routes and markets.