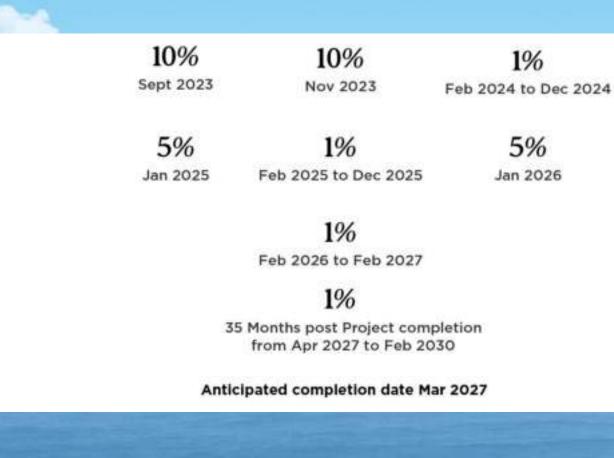

-----------------|-----------------------------|-----------------------------|
| Studio                           | 1,100,000                   | 1,250,000                   |
| Presidential Studio              | 1,250,000                   | 1,500,000                   |
| 1 BHK                            | 1,900,000                   | 2,100,000                   |
| Presidential Suite               | 1,999,000                   | 2,250,000                   |
| 2 ВНК                            | 2,600,000                   | 2,800,000                   |
| 3 ВНК                            | 3,800,000                   | 4,200,000                   |
| Oceanic Villa with TLC furniture | 8,000,000                   | 11,000,000                  |

#### **Payment Plan**

1%

5%

Jan 2026







### LIVING ROOM – 2 Bedroom

















#### <u>CONTACT US</u> +971 4 248 3400 | **(S)** +971 55 162 3236

<u>Email Us</u> info@tanamiproperties.ae

For More Info...

www.tanamiproperties.com/Projects/Oceanz-by-Danube



**ADDRESS** 

Office 3405, Marina Plaza, Al Marsa Street, Dubai Marina, UAE